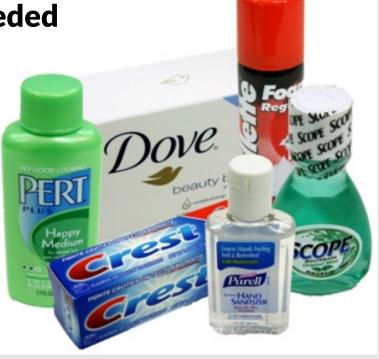

### **Travel Size Items Needed**

- Deodorant (Men & Women)
- Hand Soap
- Toothbrushes
- Toothpaste
- Shampoo
- Lotion
- Chap Stick
- Facial Tissues (Pocket Packs)
- Combs
- Socks (Men & Women)