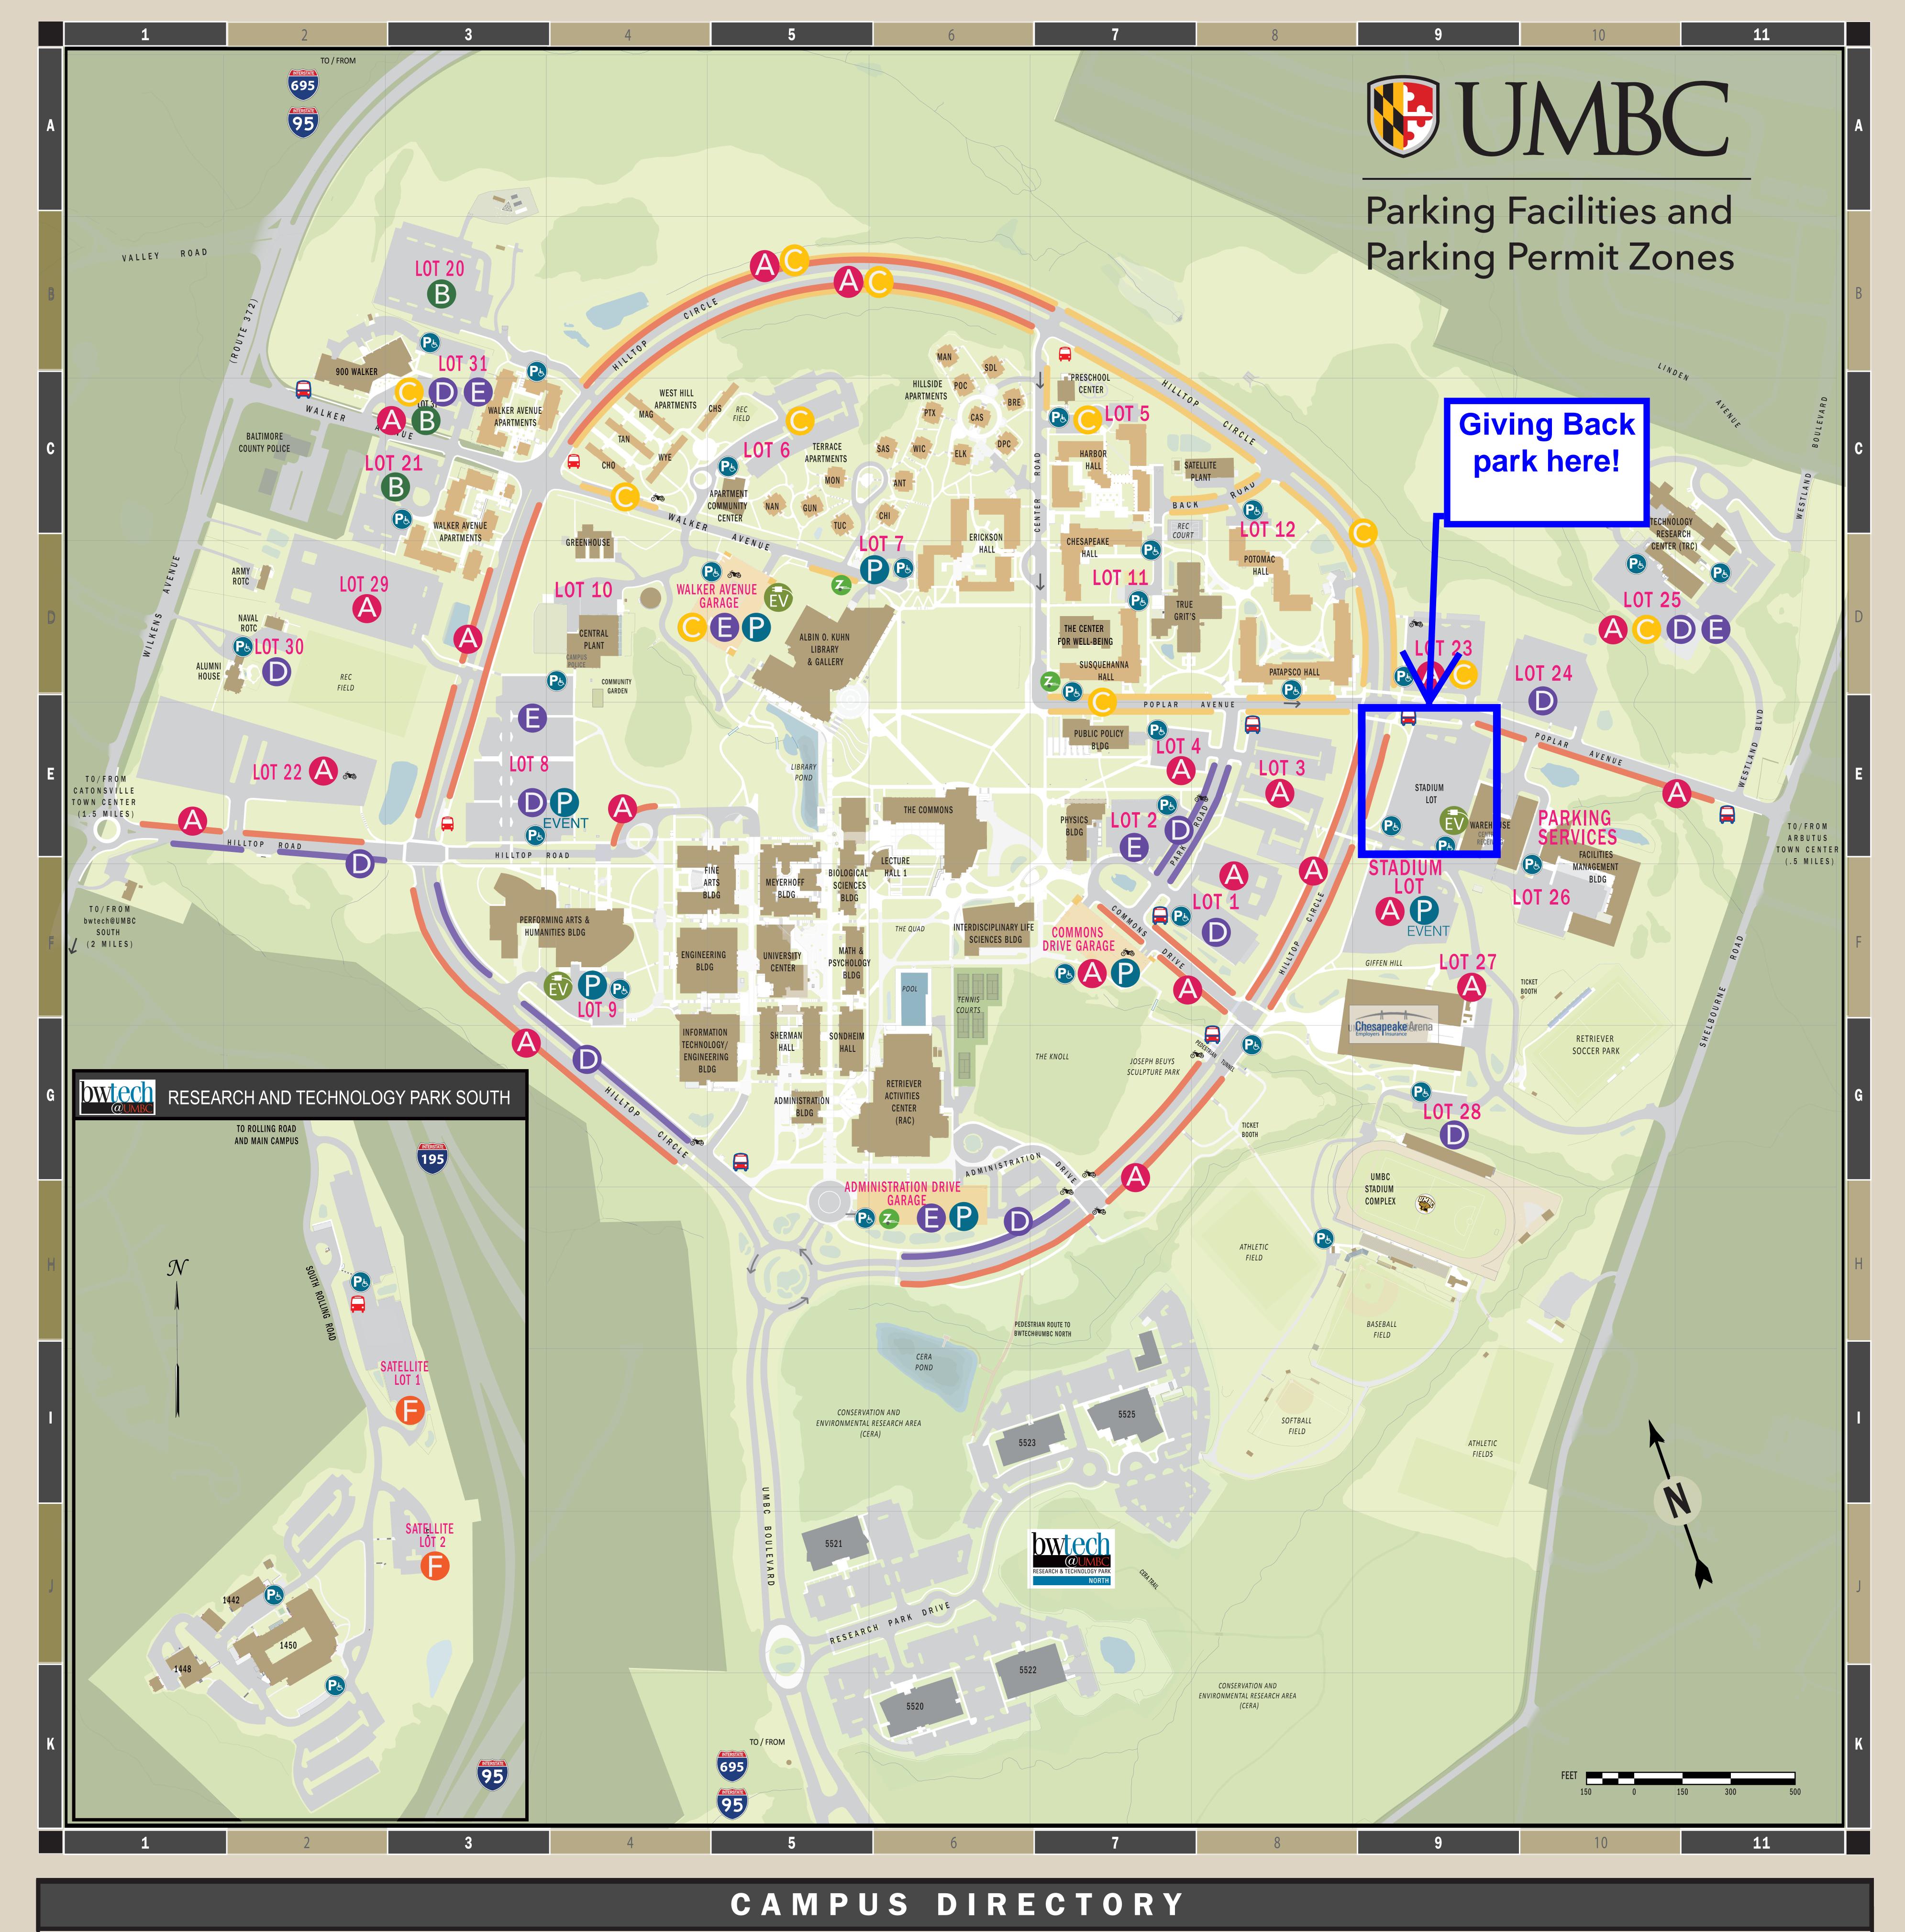

## PARKING PERMIT GROUPS

- COMMUTER STUDENT
- WALKER COMMUNITY RESIDENT
- RESIDENTIAL STUDENT (BESIDES WALKER)
- FACULTY/STAFF
- GATED FACULTY/STAFF
- FIRST-YEAR RESIDENT STUDENT

- VISITOR PARKING (METERED SPACES)
- **EVENT VISITOR PARKING**
- ACCESSIBLE PARKING
- ZIPCAR PARKING

**ELECTRIC VEHICLE CHARGING STATIONS** 

RESIDENT ON-STREET PARKING

COMMUTER ON-STREET PARKING

FACULTY/STAFF ON-STREET PARKING

MOTORCYCLE PARKING

Directions to Satellite Lots 1 and 2 (at bwtech@UMBC South)